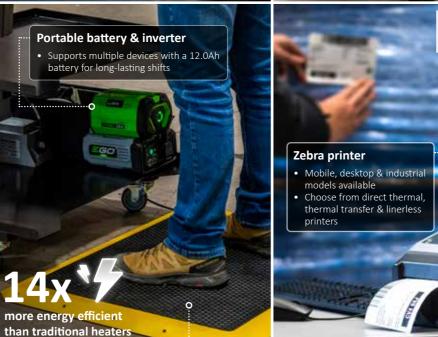

## **Mobile Workstation**

Work anywhere on a desk with wheels

Heated anti-fatigue mat

Heat pack stations from 50p/day

Dedicated workspace for fast & efficient packing