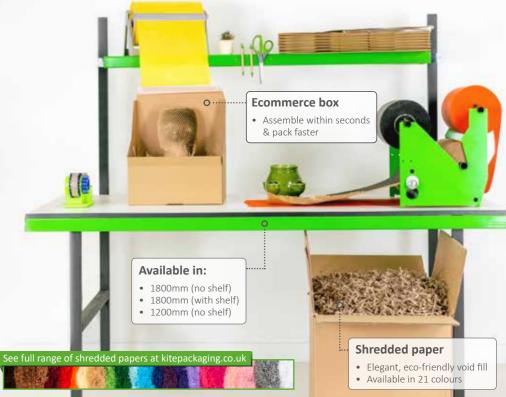

## **Custom Packing Benches**

Designed for efficiency, built for your business.

1 Small side table with roller bearings

Easily move heavy items with minimal effort.

printers at kitepackaging.co.uk

2 Desktop label printer See our full range of labels &

3 Slider printer holder attachment

Pack and print labels with ease from the very same spot.

4 Adjustable toast racks

Available for top shelf and underneath pack bench.

### 5 Void fill hopper

Boost productivity with our overhead void fill dispenser.

6 Mini Air Pro

Seamlessly pack up to 1000+ parcels a day per machine.

Monitor arm with keyboard tray Pack and print labels with ease

from the very same spot. 8 Carton holder trolley

> Optimise workflow whilst keeping workspace organised.