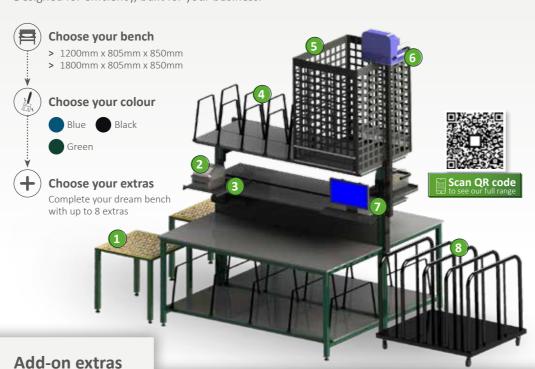

## **Custom Packing Benches**

Designed for efficiency, built for your business.

1 Small side table with roller bearings

Easily move heavy items with minimal effort.

printers at kitepackaging.co.uk

2 Desktop label printer See our full range of labels &

3 Slider printer holder attachment

Pack and print labels with ease from the very same spot.

4 Adjustable toast racks

Available for top shelf and underneath pack bench.

### 5 Void fill hopper

Boost productivity with our overhead void fill dispenser.

6 Mini Air Pro

Seamlessly pack up to 1000+ parcels a day per machine.

Monitor arm with keyboard tray Pack and print labels with ease

from the very same spot. 8 Carton holder trolley

> Optimise workflow whilst keeping workspace organised.