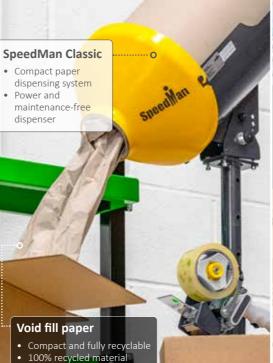

## **Mobile Workstation**

Work anywhere on a desk with wheels





Heated anti-fatigue mat

Heat pack stations from 50p/day











Dedicated workspace for fast & efficient packing

















# Get in touch with us today

@ 02476 420065





## **Custom Packing Benches**

Designed for efficiency, built for your business.



1 Small side table with roller bearings

Easily move heavy items with minimal effort.

printers at kitepackaging.co.uk

2 Desktop label printer See our full range of labels &

3 Slider printer holder attachment

Pack and print labels with ease from the very same spot.

4 Adjustable toast racks

Available for top shelf and underneath pack bench.

### 5 Void fill hopper

Boost productivity with our overhead void fill dispenser.

6 Mini Air Pro

Seamlessly pack up to 1000+ parcels a day per machine.

Monitor arm with keyboard tray Pack and print labels with ease

from the very same spot.