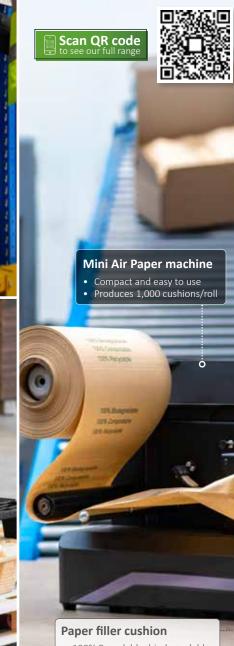

th roller bearings

Easily move heavy items with minimal effort.

printers at kitepackaging.co.uk

2 Desktop label printer See our full range of labels &

3 Slider printer holder attachment

Pack and print labels with ease from the very same spot.

4 Adjustable toast racks

Available for top shelf and underneath pack bench.

### 5 Void fill hopper

Boost productivity with our overhead void fill dispenser.

6 Mini Air Pro

Seamlessly pack up to 1000+ parcels a day per machine.

Monitor arm with keyboard tray Pack and print labels with ease

from the very same spot. 8 Carton holder trolley

> Optimise workflow whilst keeping workspace organised.

### For quotation:

© 02476 420065

inthebox@kitepackaging.co.uk





© 02476 420065

\*\*\*\* 50,000+ ustPilot Reviews





# Like what you see?



• 100% Recyclable, biodegradable,