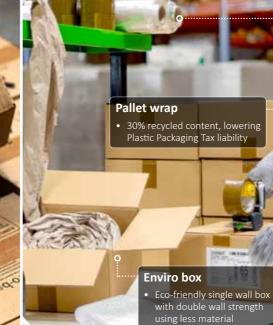

## **Mobile Workstation**

Work anywhere on a desk with wheels





Heated anti-fatigue mat

Heat pack stations from 50p/day











Dedicated workspace for fast & efficient packing

















# Get in touch with us today

@ 02476 420065





## **Custom Packing Benches**

Designed for efficiency, built for your business.



1 Small side table with roller bearings

Easily move heavy items with minimal effort.

printers at kitepackaging.co.uk

2 Desktop label printer See our full range of labels &

3 Slider printer holder attachment

Pack and print labels with ease from the very same spot.

4 Adjustable toast racks

Available for top shelf and underneath pack bench.

### 5 Void fill hopper

Boost productivity with our overhead void fill dispenser.

6 Mini Air Pro

Seamlessly pack up to 1000+ parcels a day per machine.

Monitor arm with keyboard tray Pack and print labels with ease

from the very same spot. 8 Carton holder trolley

> Optimise workflow whilst keeping workspace or