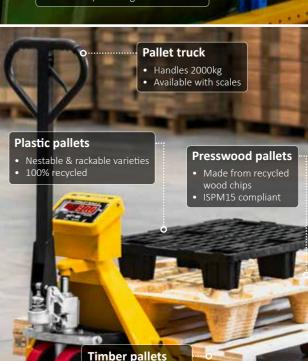

1 Small side table with roller bearings

Easily move heavy items with minimal effort.

printers at kitepackaging.co.uk

2 Desktop label printer See our full range of labels &

3 Slider printer holder attachment

Pack and print labels with ease from the very same spot.

4 Adjustable toast racks

Available for top shelf and underneath pack bench.

### 5 Void fill hopper

Boost productivity with our overhead void fill dispenser.

6 Mini Air Pro

Seamlessly pack up to 1000+ parcels a day per machine.

Monitor arm with keyboard tray Pack and print labels with ease

from the very same spot. 8 Carton holder trolley

> Optimise workflow whilst keeping workspace organised.

### For quotation:

© 02476 420065

inthebox@kitepackaging.co.uk





© 02476 420065

\*\*\*\* 50,000+ ustPilot Reviews





# Like what you see?



• 100% Recyclable, biodegradable,