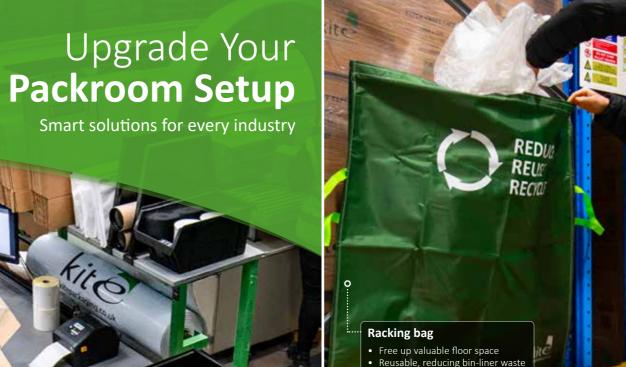

.



1 Small side table with roller bearings

Easily move heavy items with minimal effort.

printers at kitepackaging.co.uk

2 Desktop label printer See our full range of labels &

3 Slider printer holder attachment

Pack and print labels with ease from the very same spot.

4 Adjustable toast racks

Available for top shelf and underneath pack bench.

### 5 Void fill hopper

Boost productivity with our overhead void fill dispenser.

6 Mini Air Pro

Seamlessly pack up to 1000+ parcels a day per machine.

Monitor arm with keyboard tray Pack and print labels with ease

from the very same spot. 8 Carton holder trolley

> Optimise workflow whilst keeping workspace organised.

### For quotation:

© 02476 420065

inthebox@kitepackaging.co.uk





© 02476 420065

\*\*\*\* 50,000+ ustPilot Reviews





# Like what you see?



• 100% Recyclable, biodegradable,