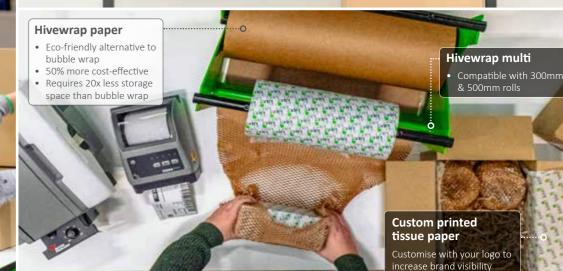

## **Mobile Workstation**

Work anywhere on a desk with wheels





Heated anti-fatigue mat

Heat pack stations from 50p/day











Dedicated workspace for fast & efficient packing

















# Get in touch with us today

@ 02476 420065





## **Custom Packing Benches**

Designed for efficiency, built for your business.



1 Small side table with roller bearings

Easily move heavy items with minimal effort.

printers at kitepackaging.co.uk

2 Desktop label printer See our full range of labels &

3 Slider printer holder attachment

Pack and print labels with ease from the very same spot.

4 Adjustable toast racks

Available for top shelf and underneath pack bench.

### 5 Void fill hopper

Boost productivity with our overhead void fill dispenser.

6 Mini Air Pro

Seamlessly pack up to 1000+ parcels a day per machine.

Monitor arm with keyboard tray Pack and print labels with ease

from the very same spot. 8 Carton holder trolley

> Optimise workflow whilst keeping