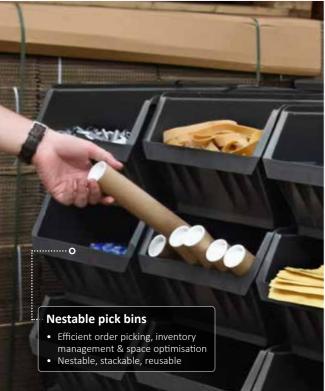

## **Mobile Workstation**

Work anywhere on a desk with wheels





Heated anti-fatigue mat

Heat pack stations from 50p/day











Dedicated workspace for fast & efficient packing

















# Get in touch with us today

@ 02476 420065





## **Custom Packing Benches**

Designed for efficiency, built for your business.



1 Small side table with roller bearings

Easily move heavy items with minimal effort.

printers at kitepackaging.co.uk

2 Desktop label printer See our full range of labels &

3 Slider printer holder attachment

Pack and print labels with ease from the very same spot.

4 Adjustable toast racks

Available for top shelf and underneath pack bench.

### 5 Void fill hopper

Boost productivity with our overhead void fill dispenser.

6 Mini Air Pro

Seamlessly pack up to 1000+ parcels a day per machine.

Monitor arm with keyboard tray Pack and print labels with ease

from the very same spot. 8 Carton holder trolley

> Optimise workflow whilst keeping workspace organised.

### For quotation:

© 02476 420065

inth