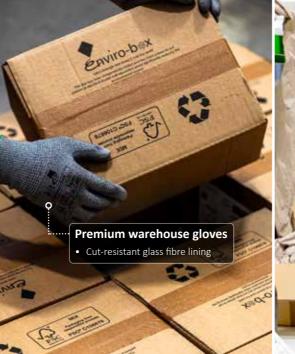

## **Mobile Workstation**

Work anywhere on a desk with wheels





Heated anti-fatigue mat

Heat pack stations from 50p/day











Dedicated workspace for fast & efficient packing

















# Get in touch with us today

@ 02476 420065





## **Custom Packing Benches**

Designed for efficiency, built for your business.



1 Small side table with roller bearings

Easily move heavy items with minimal effort.

printers at kitepackaging.co.uk

2 Desktop label printer See our full range of labels &

3 Slider printer holder attachment

Pack and print labels with ease from the very same spot.

4 Adjustable toast racks

Available for top shelf and underneath pack bench.

### 5 Void fill hopper

Boost productivity with our overhead void fill dispenser.

6 Mini Air Pro

Seamlessly pack up to 1000+ parcels a day per machine.

Monitor arm with keyboard tray Pack and print labels with ease

from the very same spot. 8 Carton holder trolley

> Optimise workflow whilst keeping workspace