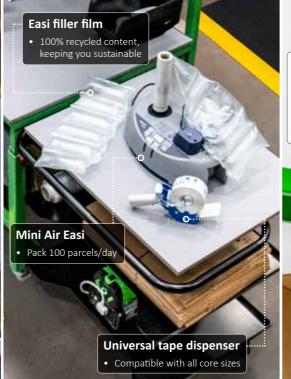

### 5 Void fill hopper

Boost productivity with our overhead void fill dispenser.

6 Mini Air Pro

Seamlessly pack up to 1000+ parcels a day per machine.

Monitor arm with keyboard tray Pack and print labels with ease