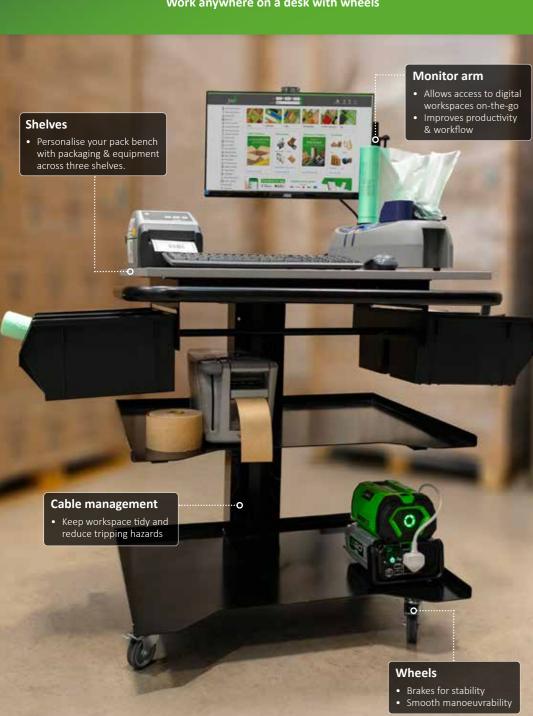

## **Mobile Workstation**

Work anywhere on a desk with wheels

Heated anti-fatigue mat

Heat pack stations from 50p/day

Dedicated workspace for fast & efficient packing

## **Custom Packing Benches**

Designed for efficiency, built for your business.

1 Small side table with roller bearings

Easily move heavy items with minimal effort.

printers at kitepackaging.co.uk

2 Desktop label printer See our full range of labels &

3 Slider printer holder attachment

Pack and print labels with ease from the very same spot.

4 Adjustable toast racks

Available for top shelf and underneath pack bench.

### 5 Void fill hopper

Boost productivity with our overhead void fill dispenser.

6 Mini Air Pro

Seamlessly pack up to 1000+ parcels a day per machine.

Monitor arm with keyboard tray Pack and print labels with ease

from the very same spot. 8 Carton holder trolley

> Optimise workflow whilst keeping workspace organised.