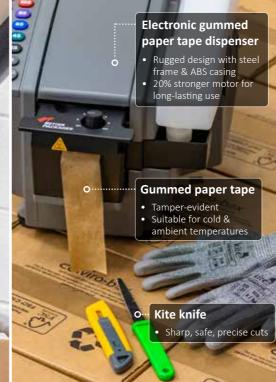

## **Mobile Workstation**

Work anywhere on a desk with wheels





Heated anti-fatigue mat

Heat pack stations from 50p/day











Dedicated workspace for fast & efficient packing

















# Get in touch with us today

@ 02476 420065





## **Custom Packing Benches**

Designed for efficiency, built for your business.



1 Small side table with roller bearings

Easily move heavy items with minimal effort.

printers at kitepackaging.co.uk

2 Desktop label printer See our full range of labels &

3 Slider printer holder attachment

Pack and print labels with ease from the very same spot.

4 Adjustable toast racks

Available for top shelf and underneath pack bench.

### 5 Void fill hopper

Boost productivity with our overhead void fill dispenser.

6 Mini Air Pro

Seamlessly pack up to 1000+ parcels a day per machine.

Monitor arm with keyboard tray Pack and print labels with ease

from the very same spot. 8